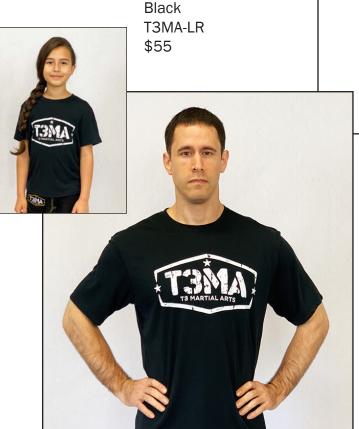

# Long Sleeve Rash Guard

Fully sublimated long sleeve rashguard. Poly/Spandex Blend Black T3MA-LR \$55