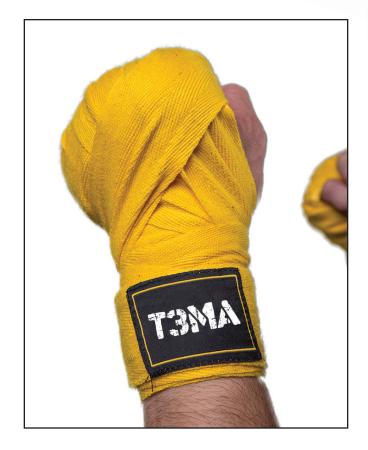

Thai Shorts**

Satin Muay Thai shorts with 4" elastic band and side slits. Black TSMA-SH \$40





Fully sublimated short sleeve rashguard. Poly/Spandex Blend Black T3MA-SR \$50



# Long Sleeve Rash Guard

Fully sublimated long sleeve rashguard. Poly/Spandex Blend Black T3MA-LR \$55







## Performance T-Shirt

Polyester Black T3MA-PT \$34





## **Sweat Pants**

Heavy terry sweat pants with front and rear pockets. Black T3MA-SP-A \$59

# Hoodie

Fitted zip-up hoodie. Poly/Cotton Blend **Heather Grey** T3MA-HD \$59



**Heather Grey** T3MA-TS \$29



# Male Tank Top

Cotton Blend Black T3MA-TT-M \$20



Cotton Blend Black T3MA-TT-F \$20



# OP

# Female Strap Tank Top

Cotton White T3MA-ST-F \$20







# Shin Guards

Muay Thai ergonomic shin and step guard. Black T3MA-SG \$49.95





# **Cloth Shin Guards**

Muay Thai cloth shin guards. Black T3MA-CG \$25

# Boxing Hand Wraps

Mexican Style Hand Wraps Yellow, Black T3MA-HW \$8



# Thai Focus Pads

Leather. Black/Gold T3MA-FP-X-BL \$90



#### **Muay Thai Pads** Leather. Black/Gold T3MA-TP-X-BL



# **Boxing Gloves**

Leather. Black Adult: T3MA-BG-A Youth: T3MA-BG-Y

\$40

\$150





# **Belts**

Cotton.
All IBJJF youth and adult colors.
T3MA-BE
\$20

# **BJJ Gi Bag**

Sling backpack style. Cotton. Black T3MA-GB \$25





# Stickers

Vinyl 6" T3MA-ST-X-BL-6 \$5 12" T3MA-ST-X-BL-12 \$20 18" T3MA-ST-X-BL-18 \$30 24" T3MA-ST-X-BL-24 \$40



PBA Free Clear T3MA-WB \$5

# **Intensity Bands**

To ensure the best experience for all participants, T3MA has developed a system to provide a clear visible indication of the level