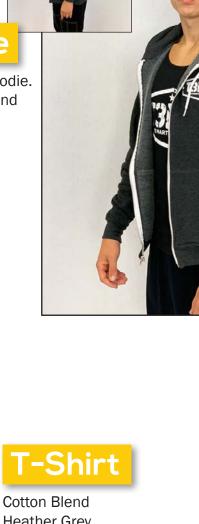

# Hoodie

Fitted zip-up hoodie. Poly/Cotton Blend **Heather Grey** T3MA-HD \$59

**Heather Grey** T3MA-TS \$29