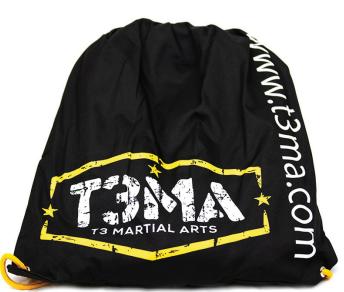

**Heather Grey** T3MA-HD \$59



**Heather Grey** T3MA-TS \$29



# Male Tank Top

Cotton Blend Black T3MA-TT-M \$20



Cotton Blend Black T3MA-TT-F \$20



# OP

# Female Strap Tank Top

Cotton White T3MA-ST-F \$20







# Shin Guards

Muay Thai ergonomic shin and step guard. Black T3MA-SG \$49.95





# **Cloth Shin Guards**

Muay Thai cloth shin guards. Black T3MA-CG \$25

# Boxing Hand Wraps

Mexican Style Hand Wraps Yellow, Black T3MA-HW \$8



# Thai Focus Pads

Leather. Black/Gold T3MA-FP-X-BL \$90



#### **Muay Thai Pads** Leather. Black/Gold T3MA-TP-X-BL



# **Boxing Gloves**

Leather. Black Adult: T3MA-BG-A Youth: T3MA-BG-Y

\$40

\$150





# **Belts**

Cotton.
All IBJJF youth and adult colors.
T3MA-BE
\$20

# **BJJ Gi Bag**

Sling backpack style. Cotton. Black T3MA-GB \$25





# Stickers

Vinyl 6" T3MA-ST-X-BL-6 \$5 12" T3MA-ST-X-BL-12 \$20 18" T3MA-ST-X-BL-18 \$30 24" T3MA-ST-X-BL-24 \$40



PBA Free Clear T3MA-WB \$5

# **Intensity Bands**

To ensure the best experience for all participants, T3MA has developed a system to provide a clear visible indication of the level of intensity that our members wish to train at. By having a standardized method of measurement for intensity our members can help each other calibrate, our Professors and Coaches can help make better match ups, and new members feel more comfortable participating in the sport knowing there is awareness and process to reduce injury and ensure the best experience for all members.



A green T3MA wrist-band indicates a member wishes to train at a lower intensity. It is recommended that all new s