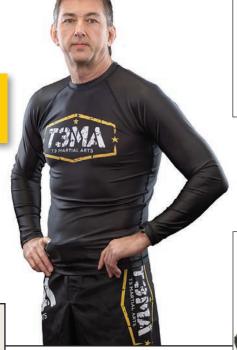

# **Muay Thai Shorts**

Satin Muay Thai shorts with 4" elastic band and side slits. Black TSMA-SH \$40

Fully sublimated short sleeve rashguard. Poly/Spandex Blend Black T3MA-SR \$50