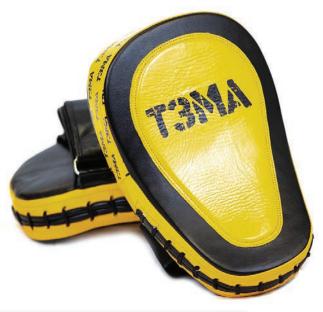

ndex Blend Black T3MA-SR \$50



# Long Sleeve Rash Guard

Fully sublimated long sleeve rashguard. Poly/Spandex Blend Black T3MA-LR \$55







## Performance T-Shirt

Polyester Black T3MA-PT \$34





## **Sweat Pants**

Heavy terry sweat pants with front and rear pockets. Black T3MA-SP-A \$59

# Hoodie

Fitted zip-up hoodie. Poly/Cotton Blend **Heather Grey** T3MA-HD \$59



**Heather Grey** T3MA-TS \$29



# Male Tank Top

Cotton Blend Black T3MA-TT-M \$20



Cotton Blend Black T3MA-TT-F \$20



# OP

# Female Strap Tank Top

Cotton White T3MA-ST-F \$20







# Shin Guards

Muay Thai ergonomic shin and step guard. Black T3MA-SG \$49.95





# **Cloth Shin Guards**

Muay Thai cloth shin guards. Black T3MA-CG \$25

# Boxing Hand Wraps

Mexican Style Hand Wraps Yellow, Black T3MA-HW \$8



# Thai Focus Pads

Leather. Black/Gold T3MA-FP-X-BL \$90



#### **Muay Thai Pads** Leather. Black/Gold T3MA-TP-X-BL



# **Boxing Gloves**

Leather. Black Adult: T3MA-BG-A Youth: T3MA-BG-Y

\$40

\$150





# **Belts**

Cotton.
All IBJJF youth and adult colors.
T3MA-BE
\$20

# **BJJ Gi Bag**

Sling backpack style. Cotton. Black T3MA-GB \$25





# Stickers

Vinyl 6" T3MA-ST-X-BL-6 \$5 12" T3MA-ST-X-BL-12 \$20 18" T3MA-ST-X-BL-18 \$30 24" T3MA-ST-X-BL-24 \$40



PBA Free Clear T3MA-WB \$5

# **Intensity Bands**

To ensure the best experience for all participants, T3MA has developed a system to provide a clear visible indication of the level of intensity that our members wish to train at. By having a standardized method of measurement for intensity our members can help each other calibrat