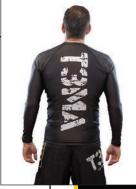

# Long Sleeve Rash Guard

Fully sublimated long sleeve rashguard. Poly/Spandex Blend Black T3MA-LR \$55