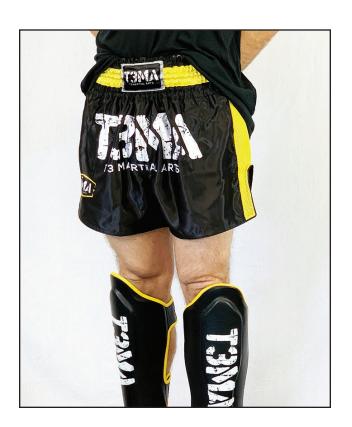

# **Muay Thai Shorts**

Satin Muay Thai shorts with 4" elastic band and side slits. Black TSMA-SH \$40

Fully sublimated short sleeve rashguard. Poly/Spandex Blend Black T3MA-SR \$50

# Shin Guards

Muay Thai ergonomic shin and step guard. Black T3MA-SG \$49.95