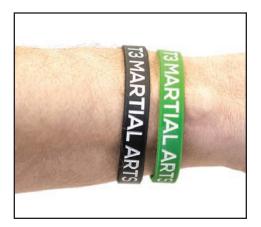

# **Intensity Bands**

To ensure the best experience for all participants, T3MA has developed a system to provide a clear visible indication of the level of intensity that our members wish to train at. By having a standardized method of measurement for intensity our members can help each other calibrate, our Professors and Coaches can help make better match ups, and new members feel more comfortable participating in the sport knowing there is awareness and process to reduce injury and ensure the best experience for all members.

A green T3MA wrist-band indicates a member wishes to train at a lower intensity. It is recommended that all new students wear a green wrist-band to help ensure they have a good first experience. The band is a reminder to the student and partners to "slow your roll".

T3MA-BN \$2