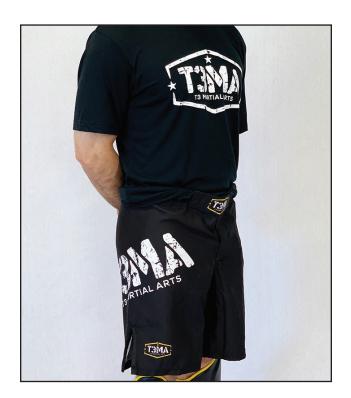

# MMA Shorts

Features velcro fly and tie string. Poly/Spandex Blend Black T3MA-BS \$50

## Performance T-Shirt

Polyester Black T3MA-PT \$34