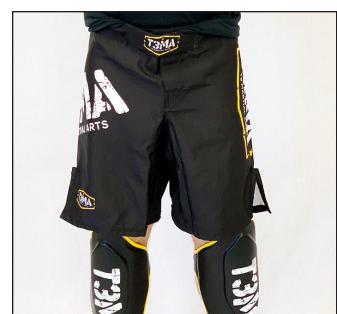

# MMA Shorts

Features velcro fly and tie string. Poly/Spandex Blend Black T3MA-BS \$50