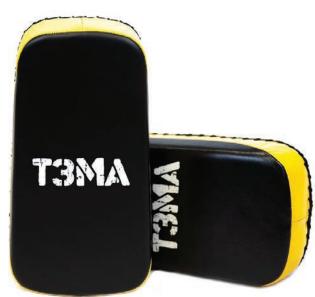

ully sublimated long sleeve rashguard. Poly/Spandex Blend Black T3MA-LR \$55







## Performance T-Shirt

Polyester Black T3MA-PT \$34





## **Sweat Pants**

Heavy terry sweat pants with front and rear pockets. Black T3MA-SP-A \$59

# Hoodie

Fitted zip-up hoodie. Poly/Cotton Blend **Heather Grey** T3MA-HD \$59



**Heather Grey** T3MA-TS \$29



# Male Tank Top

Cotton Blend Black T3MA-TT-M \$20



Cotton Blend Black T3MA-TT-F \$20



# OP

# Female Strap Tank Top

Cotton White T3MA-ST-F \$20







# Shin Guards

Muay Thai ergonomic shin and step guard. Black T3MA-SG \$49.95





# **Cloth Shin Guards**

Muay Thai cloth shin guards. Black T3MA-CG \$25

# Boxing Hand Wraps

Mexican Style Hand Wraps Yellow, Black T3MA-HW \$8



# Thai Focus Pads

Leather. Black/Gold T3MA-FP-X-BL \$90



#### **Muay Thai Pads** Leather. Black/Gold T3MA-TP-X-BL



# **Boxing Gloves**

Leather. Black Adult: T3MA-BG-A Youth: T3MA-BG-Y

\$40

\$150





# **Belts**

Cotton.
All IBJJF youth and adult colors.
T3MA-BE
\$20

# **BJJ Gi Bag**

Sling backpack style. Cotton. Black T3MA-GB \$25





# Stickers

Vinyl 6" T3MA-ST-X-BL-6 \$5 12" T3MA-ST-X-BL-12 \$20 18" T3MA-ST-X-BL-18 \$30 24" T3MA-ST-X-BL-24 \$40



PBA Free Clear T3MA-WB \$5

# **Intensity Bands**

To ensure the best experience for all participants, T3MA has developed a system to provide a clear visible indication of the level of intensity that our members wish to train at. By having a standardized method of measurement for intensity our members can help each other calibrate, our Professors and Coaches can help make better match ups