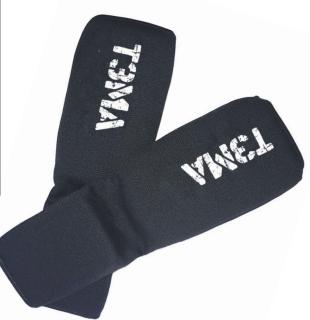

ay Thai Shorts**

Satin Muay Thai shorts with 4" elastic band and side slits. Black TSMA-SH \$40





Fully sublimated short sleeve rashguard. Poly/Spandex Blend Black T3MA-SR \$50



# Long Sleeve Rash Guard

Fully sublimated long sleeve rashguard. Poly/Spandex Blend Black T3MA-LR \$55







## Performance T-Shirt

Polyester Black T3MA-PT \$34





## **Sweat Pants**

Heavy terry sweat pants with front and rear pockets. Black T3MA-SP-A \$59

# Hoodie

Fitted zip-up hoodie. Poly/Cotton Blend **Heather Grey** T3MA-HD \$59



**Heather Grey** T3MA-TS \$29



# Male Tank Top

Cotton Blend Black T3MA-TT-M \$20



Cotton Blend Black T3MA-TT-F \$20



# OP

# Female Strap Tank Top

Cotton White T3MA-ST-F \$20







# Shin Guards

Muay Thai ergonomic shin and step guard. Black T3MA-SG \$49.95





# **Cloth Shin Guards**

Muay Thai cloth shin guards. Black T3MA-CG \$25

# Boxing Hand Wraps

Mexican Style Hand Wraps Yellow, Black T3MA-HW \$8



# Thai Focus Pads

Leather. Black/Gold T3MA-FP-X-BL \$90



#### **Muay Thai Pads** Leather. Black/Gold T3MA-TP-X-BL



# **Boxing Gloves**

Leather. Black Adult: T3MA-BG-A Youth: T3MA-BG-Y

\$40

\$150





# **Belts**

Cotton.
All IBJJF youth and adult colors.
T3MA-BE
\$20

# **BJJ Gi Bag**

Sling backpack style. Cotton. Black T3MA-GB \$25





# Stickers

Vinyl 6" T3MA-ST-X-BL-6 \$5 12" T3MA-ST-X-BL-12 \$20 18" T3MA-ST-X-BL-18 \$30 24" T3MA-ST-X-BL-24 \$40



PBA Free Clear T3MA-WB \$5

# **Intensity Bands**

To ensure the best experience for all participants, T3MA has developed a system to provide a clear visible indication of the leve