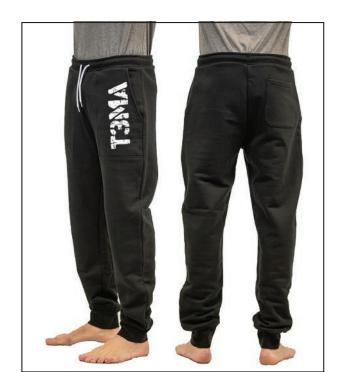

## **Sweat Pants**

Heavy terry sweat pants with front and rear pockets. Black T3MA-SP-A \$59